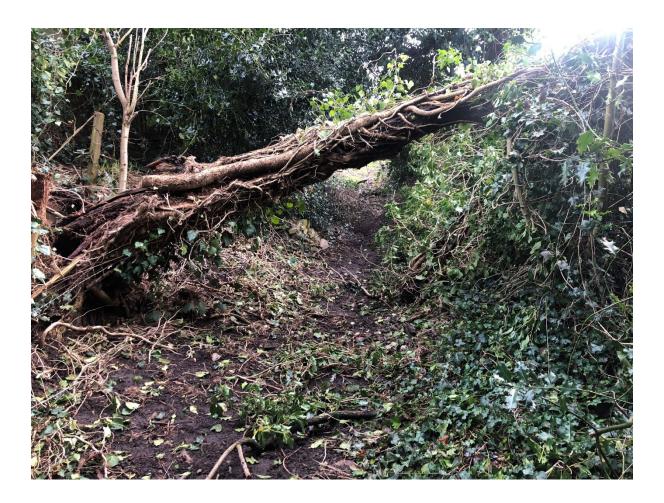

# Point E looking east (15<sup>th</sup> February 2024)

Approximately half way between Point E and Point F looking east (15<sup>th</sup> February 2024)

Point F looking west (15<sup>th</sup> February 2024)