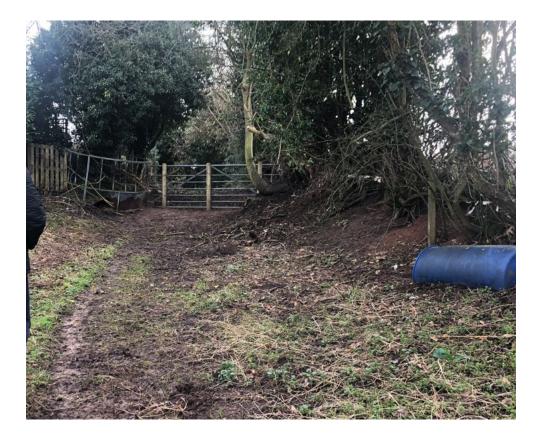

### Appendix 2

Point A gates off Tollgate Drive – (15<sup>th</sup> February 2024)



## Point B - (15<sup>th</sup> February 2024)



Just south of Point B looking north (15<sup>th</sup> February 2024)



Approximately half way between Point B and Point C looking north (15<sup>th</sup> February 2024)





Point C gates from Moorsfield Avenue - (15<sup>th</sup> February 2024)

## Point D looking north (15<sup>th</sup> February 2024)



# Point E looking east (15<sup>th</sup> February 2024)



Approximately half way between Point E and Point F looking east (15<sup>th</sup> February 2024)



Point F looking west (15<sup>th</sup> February 2024)



## Point F looking east (15<sup>th</sup> February 2024)